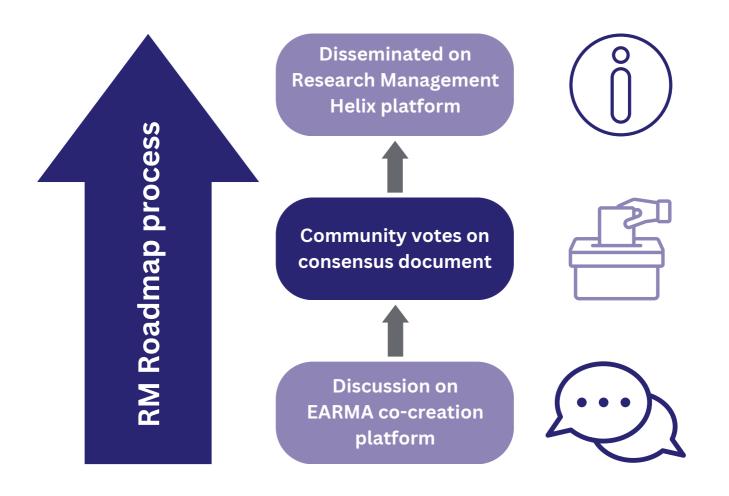

## **KCP in practical terms**

National communities will discuss RM topics on the EARMA co-creation platform. These discussions will be concluded by a consensus document that the community members can vote on. The outcomes will be disseminated on the Research Management Helix. The Helix will also contain other relevant RM news and developments (of other projects).